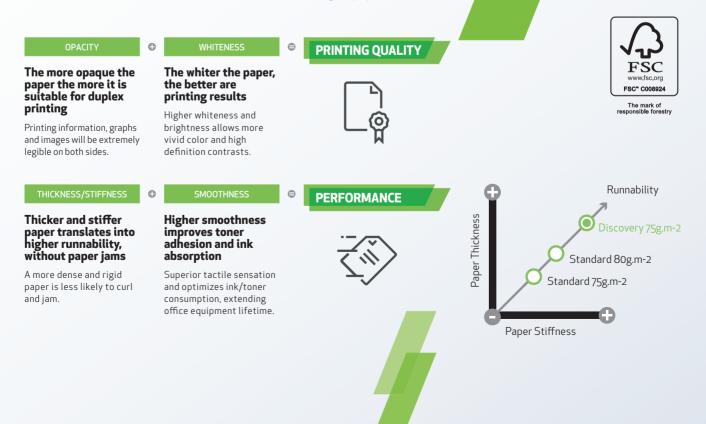

## NONSTOP PERFORMANCE

Our fibres are the secret to create a lightweight paper with greater bulkiness, thickness and stiffness than most standard 80g.m<sup>2</sup> papers.

Getting ahead in life and in business is all about efficiency and sustainability, by doing more with less.

#### **LESS FOR MORE**

**Better quality with less weight and fewer resources.** Discovery papers are lighter and greener. They use less wood than normal 80g.m<sup>2</sup> for the same amount of paper and avoid waste.